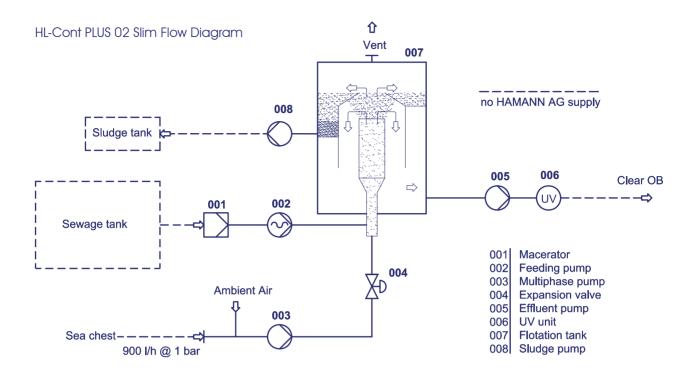

#### **HOW IT WORKS**

The HL-Cont PLUS Slim is working without any additives or chemicals.

The physical process is combining micro flotation with ultraviolet light disinfection. The collected sewage water will be transferred from the ships sewage tank via the feeding pump (002) and through the macerator (001) into the flotation tank (007). At the same time the multiphase pump (003) is enriching the macerated sewage water with oxygenated water. By entering the flotation tank the micro flotation process starts and the solids will be separated in a very effective way from the water. The collected sludge will be transferred automatically via

the sludge pump (008) to the ships sludge tank. The effluent pump (005) transfers the purified water via the ultraviolet light (006) overboard. The life time of the UV lamp is 10.000h. The HL Cont PLUS Slim is working fully automatically and controlled by analogue level switches (04 – 20 mA) in the ships tanks.